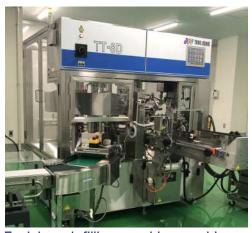

Automated type filling machine

Tube filling machine

Facial mask filling pouching machine

Laminate filling pouching machine

Testing instrument: Camera verfication, Weightchecker, Inner plug inspection, Non woven cloth detector Corresponding dosage: Liquid, Emulsion, Milk, Gel, Cream, Oil