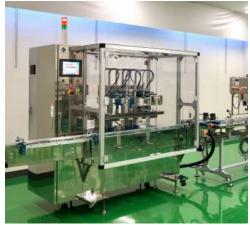

Automated type filling machine

Tube filling machine

Facial mask filling pouching machine

Laminate filling pouching machine

Testing instrument: Camera verfication, Weightchecker, Inner plug inspection, Non woven cloth detector Corresponding dosage: Liquid, Emulsion, Milk, Gel, Cream, Oil