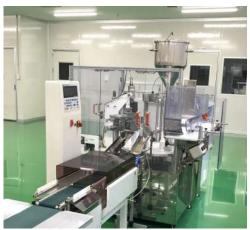

Automated type filling machine

Tube filling machine

Facial mask filling pouching machine

Laminate filling pouching machine

Testing instrument: Camera verfication, Weightchecker, Inner plug inspection, Non woven cloth detector Corresponding dosage: Liquid, Emulsion, Milk, Gel, Cream, Oil