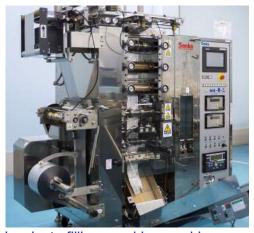

Automated type filling machine

Tube filling machine

Facial mask filling pouching machine

Laminate filling pouching machine

Testing instrument: Camera verfication, Weightchecker, Inner plug inspection, Non woven cloth detector Corresponding dosage: Liquid, Emulsion, Milk, Gel, Cream, Oil